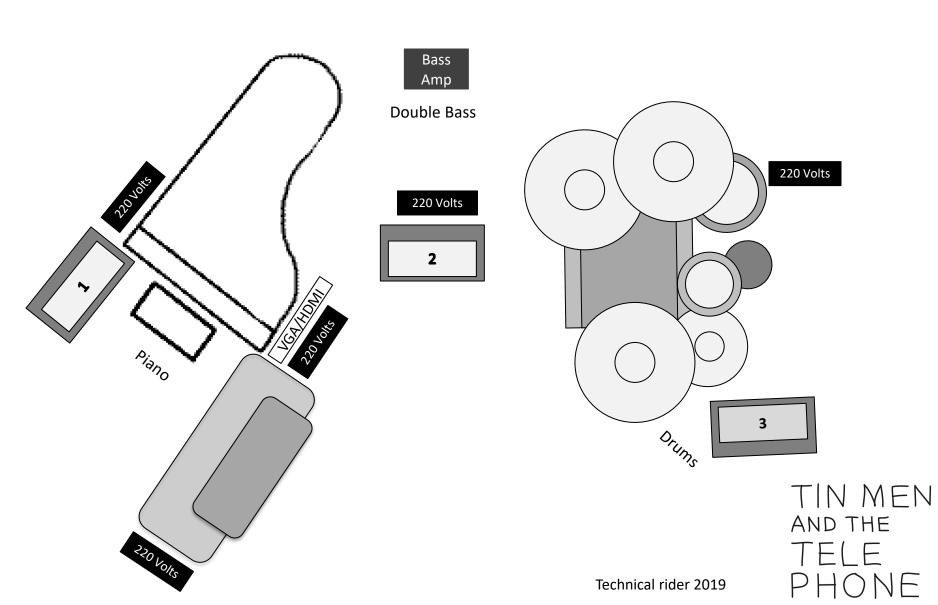

#### instruments

acoustic grand piano (88 keys) drumkit with 3 cymbals stands, 2 snare stands preferably: 20" bassdrum, 14" floortom, 2 x 14" snare upright bass with pickup (setup for jazz) + bow bass amp

Moog Voyager synthesizer

### projection

projection screen beamer, ratio 16:9, resolution 1280x720, VGA or HDMI connector next to piano